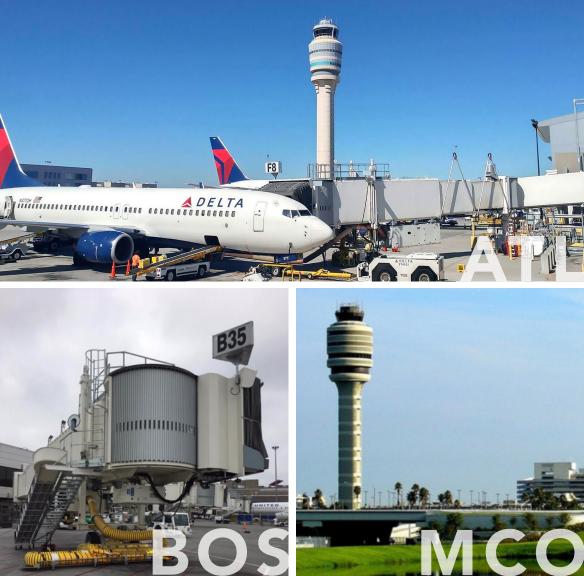

# **MAJOR REPAIRS**

With over 15,000 passenger boarding bridge (PBB) projects in our portfolio, AERO BridgeWorks is uniquely qualified to provide comprehensive major repair and refurbishment services to our clients. We work closely with airport management and operations to review and develop preventative maintenance processes and minimize downtime due to mechanical and environmental factors. AERO is equipped to handle many different levels of repair and refurbishment services. We have developed long-term relationships with all the major GSE manufacturers and ancillary equipment providers to help your facility/maintenance departments influence ranging from full maintenance implementation and management to supplemental services to support airport operations.

# REFURBISHMENT

AERO BridgeWorks has assisted airports and airlines nationwide, with refurbishment and repair services allowing those airports to extend the operational life of their passenger boarding bridges. Refurbishment can serve as an important component to an Airport Master Plan strategy in times of diminished revenues. AERO can provide a comprehensive refurbishment schedule addressing mechanical, electrical, and aesthetic elements of the PBB or we can provide a scalable plan tailored to the airports specific long term goals.

#### REPAIR/REFURBISHMENT OPTIONS

- Preventative Maintenance Inspections
- PBB/GSE Equipment Assessments
- PBB/GSE Asset Management Plans
- On-Call Repair/Support Agreements
- Master Service Warranty Agreements
- Troubleshooting PBB/GSE Issues
- Roller Repair/Adjustments
- Screw Drive Repair/Replacement
- Tire Replacement
- Interior/Exterior Painting
- Weather Seal Replacement
- PLC Upgrades
- Lighting Fixture Replacements
- Retro-fit for Wi-Fi/DAS Capability
- Interior Finish Replacements (Wallboard, Flooring, Ceiling, Fixtures)
- Full-service Engineering and Refurbishment Services
- Foundation Assessments
- Pavement Markings for New Gate Operations