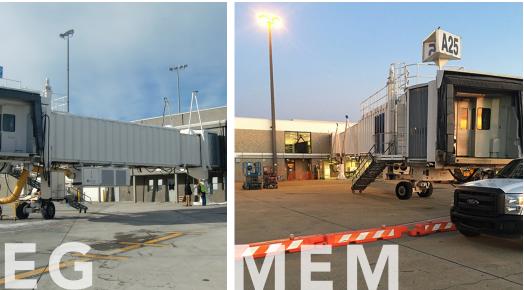

# **MAJOR REPAIRS**

With over 15,000 passenger boarding bridge (PBB) projects in our portfolio, AERO BridgeWorks is uniquely qualified to provide comprehensive major repair and refurbishment services to our clients. We work closely with airport management and operations to review and develop preventative maintenance processes and minimize downtime due to mechanical and environmental factors. AERO is equipped to handle many different levels of repair and refurbishment services. We have developed long-term relationships with all the major GSE manufacturers and ancillary equipment providers to help your facility/maintenance departments influence ranging from full maintenance implementation and management to supplemental services to support airport operations.

# REFURBISHMENT

AERO BridgeWorks has assisted airports and airlines nationwide, with refurbishment and repair services allowing those airports to extend the operational life of their passenger boarding bridges. Refurbishment can serve as an important component to an Airport Master Plan strategy in times of diminished revenues. AERO can provide a comprehensive refurbishment schedule addressing mechanical, electrical, and aesthetic elements of the PBB or we can provide a scalable plan tailored to the airports specific long term goals.

#### REPAIR/REFURBISHMENT OPTIONS

- Preventative Maintenance Inspections
- PBB/GSE Equipment Assessments
- PBB/GSE Asset Management Plans
- On-Call Repair/Support Agreements
- Master Service Warranty Agreements
- Troubleshooting PBB/GSE Issues
- Roller Repair/Adjustments
- Screw Drive Repair/Replacement
- Tire Replacement
- Interior/Exterior Painting
- Weather Seal Replacement
- PLC Upgrades
- Lighting Fixture Replacements
- Retro-fit for Wi-Fi/DAS Capability
- Interior Finish Replacements (Wallboard, Flooring, Ceiling, Fixtures)
- Full-service Engineering and Refurbishment Services
- Foundation Assessments
- Pavement Markings for New Gate Operations