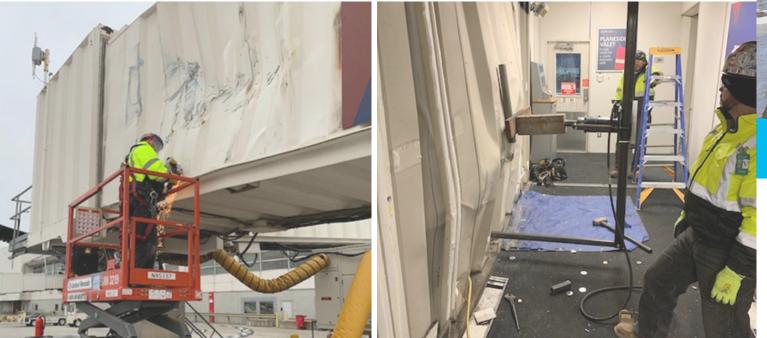

# **MAJOR REPAIRS**

With over 15,000 passenger boarding bridge (PBB) projects in our portfolio, AERO BridgeWorks is uniquely qualified to provide comprehensive major repair and refurbishment services to our clients. We work closely with airport management and operations to review and develop preventative maintenance processes and minimize downtime due to mechanical and environmental factors. AERO is equipped to handle many different levels of repair and refurbishment services. We have developed long-term relationships with all the major GSE manufacturers and ancillary equipment providers to help your facility/maintenance departments influence ranging from full maintenance implementation and management to supplemental services to support airport operations.

# REFURBISHMENT

AERO BridgeWorks has assisted airports and airlines nationwide, with refurbishment and repair services allowing those airports to extend the operational life of their passenger boarding bridges. Refurbishment can serve as an important component to an Airport Master Plan strategy in times of diminished revenues. AERO can provide a comprehensive refurbishment schedule addressing mechanical, electrical, and aesthetic elements of the PBB or we can provide a scalable plan tailored to the airports specific long term goals.

#### REPAIR/REFURBISHMENT OPTIONS

- Preventative Maintenance Inspections
- PBB/GSE Equipment Assessments
- PBB/GSE Asset Management Plans
- On-Call Repair/Support Agreements
- Master Service Warranty Agreements
- Troubleshooting PBB/GSE Issues
- Roller Repair/Adjustments
- Screw Drive Repair/Replacement
- Tire Replacement
- Interior/Exterior Painting
- Weather Seal Replacement
- PLC Upgrades
- Lighting Fixture Replacements
- Retro-fit for Wi-Fi/DAS Capability
- Interior Finish Replacements (Wallboard, Flooring, Ceiling, Fixtures)
- Full-service Engineering and Refurbishment Services
- Foundation Assessments
- Pavement Markings for New Gate Operations